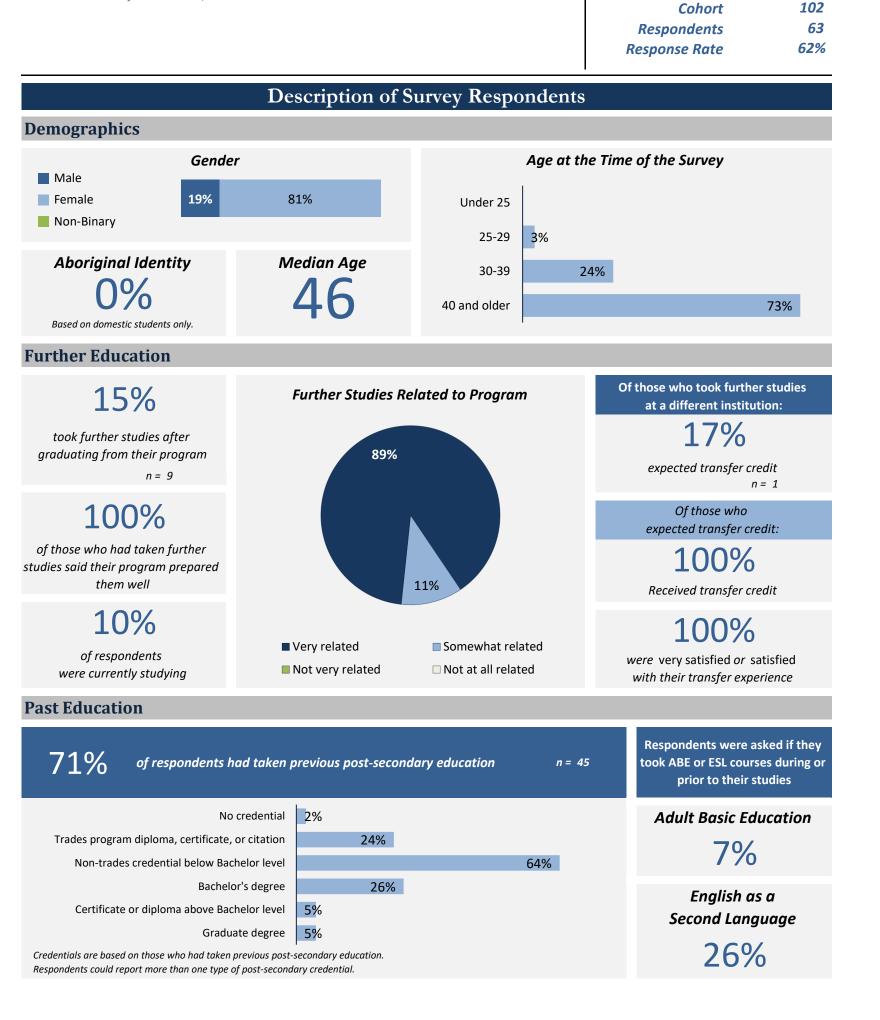

## Applied filters:

CPC: VCC: Acute Care for Health Care;

| Cohort        | <b>102</b> |
|---------------|------------|
| Respondents   | <b>63</b>  |
| Response Rate | <b>62%</b> |

**Applied filters:** CPC: VCC: Acute Care for Health Care;

# ☑ BC Student ☑ Outcomes

| Cohort        | 102        |
|---------------|------------|
| Respondents   | <b>63</b>  |
| Response Rate | <b>62%</b> |