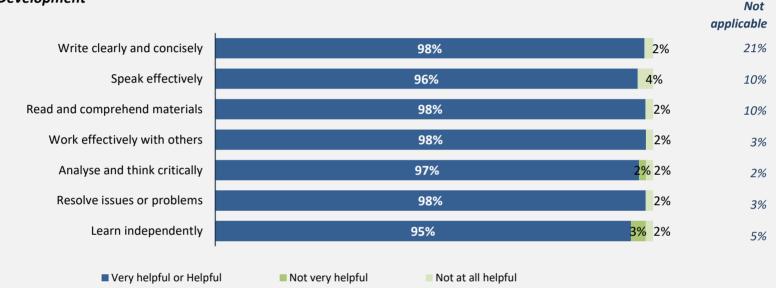

### Skill Development and Post-Secondary Experience

### Skill Development

Percentages are based on those who gave a valid rating, excluding those who said Not applicable.

Percentages are based on those who gave a valid rating, excluding those who said Not applicable.