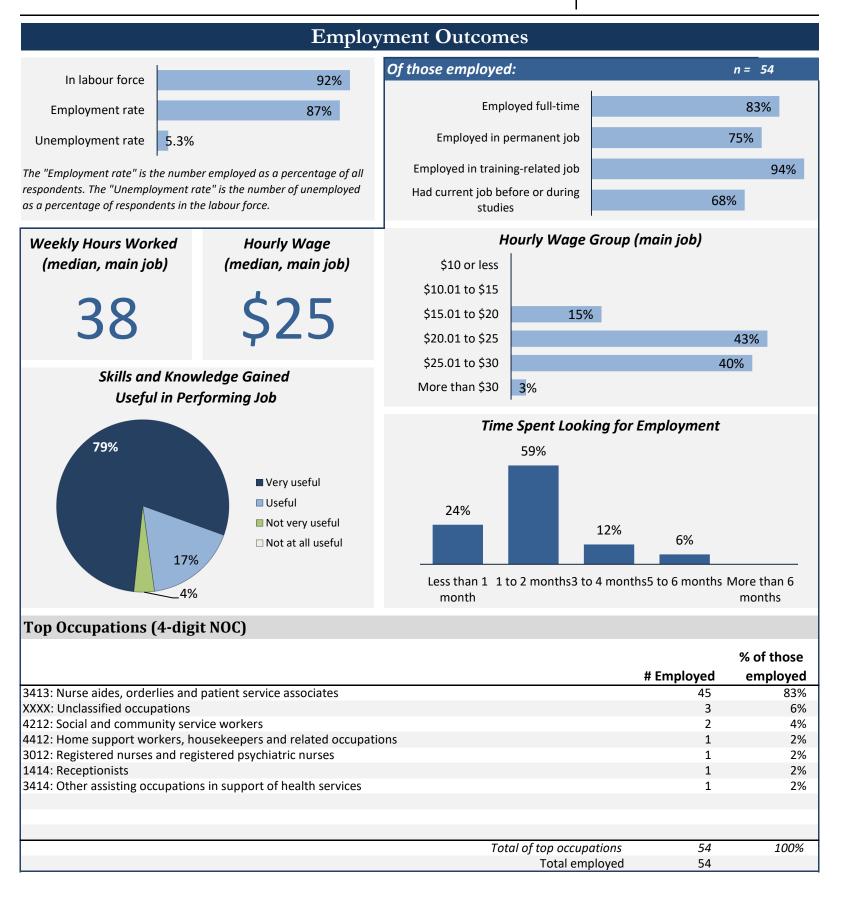

## BC Student

#### Applied filters:

CPC: VCC: Acute Care for Health Care;



## Applied filters:

CPC: VCC: Acute Care for Health Care;

| Cohort        | <b>102</b> |
|---------------|------------|
| Respondents   | <b>63</b>  |
| Response Rate | <b>62%</b> |



**Applied filters:** CPC: VCC: Acute Care for Health Care;

97%

# ☑ BC Student ☑ Outcomes

| Cohort        | 102        |
|---------------|------------|
| Respondents   | <b>63</b>  |
| Response Rate | <b>62%</b> |

### Skill Development and Post-Secondary Experience

### said they were very satisfied or satisfied with the education they received.

### Skill Development



Percentages are based on those who gave a valid rating, excluding those who said Not applicable.



Percentages are based on those who gave a valid rating, excluding those who said Not applicable.