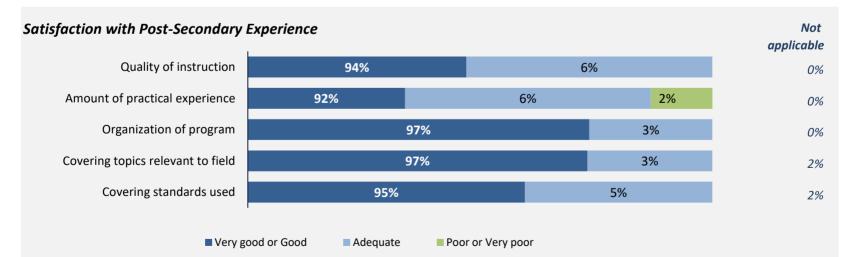

### Skill Development and Post-Secondary Experience

### said they were very satisfied or satisfied with the education they received.