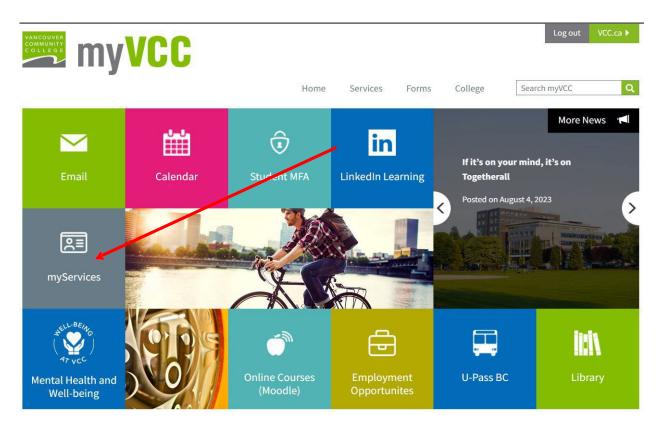

*E.g. if your birthday is January 30, 1995, your initial temporary password will be VCC013095#.* 

5. Click on myServices

#### 6. Click on Full-time and Part-Time Registration card