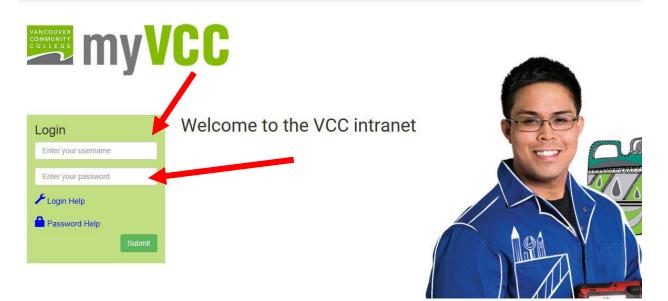

# How to check your VCC class schedule

- 1. Go to the VCC website www.vcc.ca
- 2. Go to myVCC

- 3. Enter your student ID (on your Letter of Offer)
- 4. Enter your password. If it's your first time logging in, your initial password will use your birthday in this format: VCCMMDDYY# ("VCC" plus your birthday (MMDDYY) plus "#").

*E.g. if your birthday is January 30, 1995, your initial temporary password will be VCC013095#.* 

5. Click on myServices